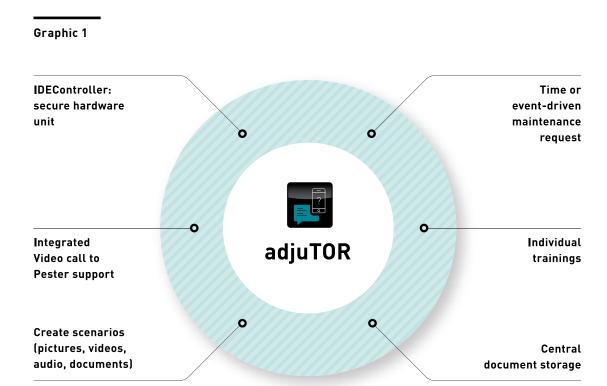

# How about a software tool with line intelligence to support you during maintenance, service, and training?

adjuTOR, your digital assistant allows you to generate own visual scenarios (pictures, videos, documents, audio) for maintenance, service and training suitable for machines or production lines. You can easily access the created scenarios via the application or by the linked QR Code for each scenario using your mobile device. It allows you to move freely along your packaging line and to connect with external support, e.g. your service supplier via live stream.

### Are you ready to learn more about adjuTOR?

- · You can optimize your maintenance performance cycles by time- or condition-based notifications to secure availability of your packaging line.
- · Benefit from a central unit for document storage, so all information is in one place, with mobile accessibility from everywhere.

- · As stand-alone solution not interfering with the machine operations, no re-validation procedures are required.
- · Rely on highest safety: adjuTOR application is part of the IDEC architecture, running on a Linux based, firewall protected operating system.
- · You get additional help from Pester or other suppliers through remote support via live stream, by using the integrated video call.

### What do you need?

- · IDEController, the Infinity Device Edge Controller, a machine independent hardware unit hosting adjuTOR application.\*
- · WLAN / LAN connection and web-browser access to your adjuTOR application.
- · Readiness for OPC UA connections from your machines to Pester IDEController.
- · Creativity while producing your customized and flexible scenarios.