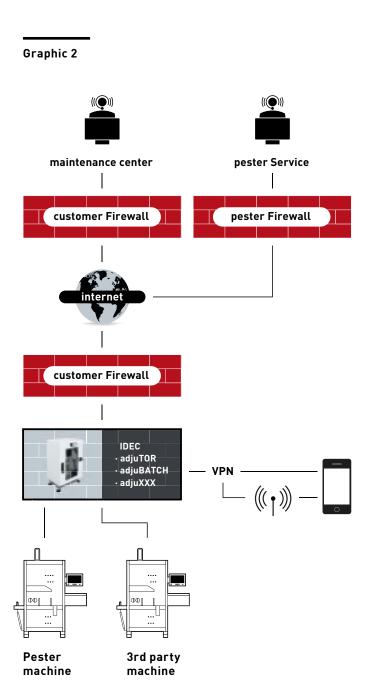

#### Your secure connection

- · With your mobile devices you connect via WLAN / LAN in viewer mode, avoiding any security-related conflicts using a safe VPN tunnel.
- External support: additional help via data connection to e.g., pester pac automation or other maintenance centers is available using your internet connection. This connection is secured by your (customer) fire wall and additional external services' automation firewalls.